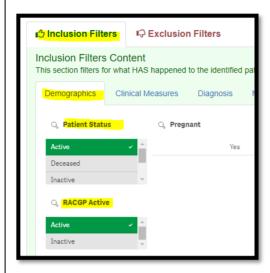

Last updated: 21/5/2024

In the 'Inclusion Filters'

Select under 'Demographics'

- Patient Status Active
- RACGP Status Active

Still in the inclusion filters, navigate to the 'Diagnosis tab'

Under 'Active Diagnosis' select 'Active' and give it a tick.