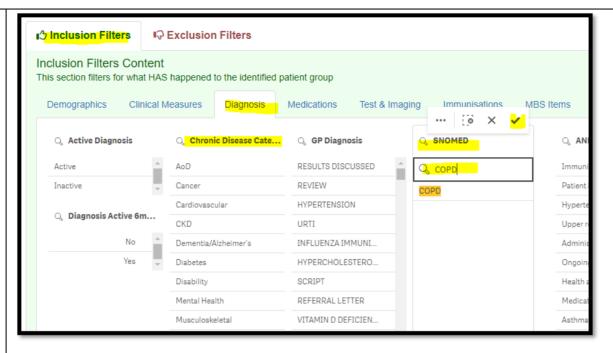

Still in the inclusion filters, navigate to the 'Diagnosis tab'

And either select a diagnosis under 'Chronic Disease Category' and give it a tick

## OR

Search a diagnosis under 'SNOMED' and give it a tick

You can now write down the total number showing under 'Patient Count' to see how many active patients with that diagnosis you have at your clinic.