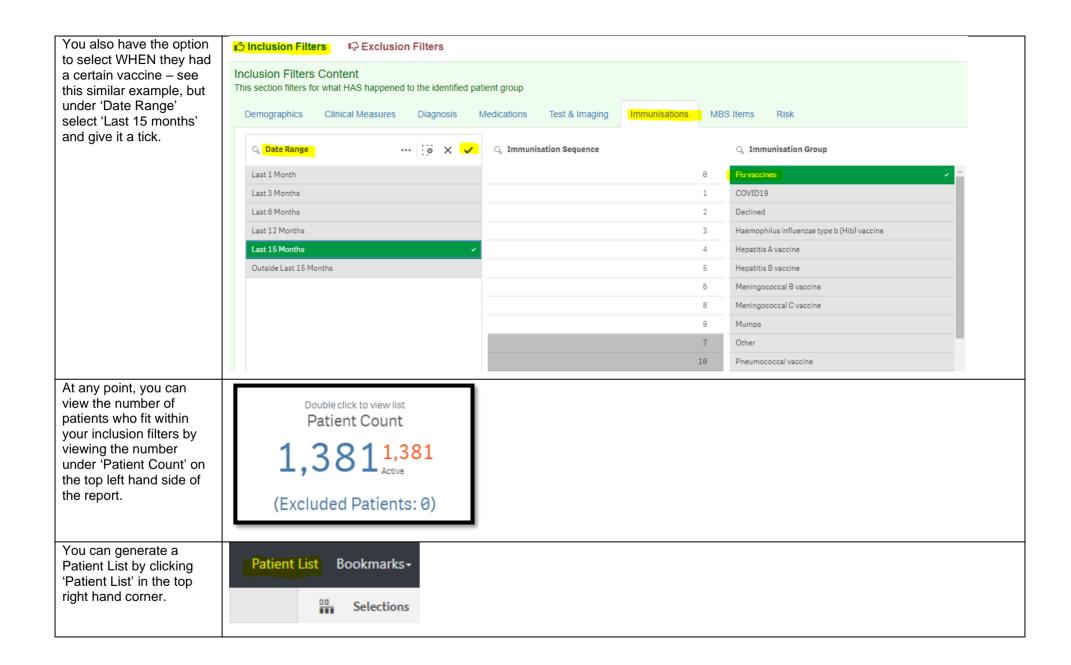

Still in Inclusion Filters, go to the 'Immunisations' tab and under 'Immunisation Group' start typing your Immunisation name (e.g. "Pneumococcal') – select and give it a tick.

You could save these filters as a Bookmark, to be able to quickly apply the same filters – click 'Bookmarks' and select 'Create Bookmark from Current Selections' – name your bookmark for future use.