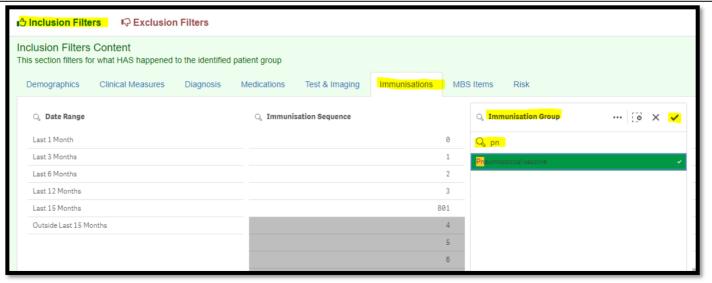

Still in Inclusion Filters, go to the 'Immunisations' tab and under 'Immunisation Group' start typing your Immunisation name (e.g. "Pneumococcal') – select and give it a tick.

You could save these filters as a Bookmark, to be able to quickly apply the same filters – click 'Bookmarks' and select 'Create Bookmark from Current Selections' – name your bookmark for future use.