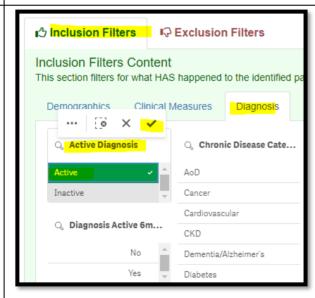

Last updated: 21/5/2024

In the 'Inclusion Filters'

Select under 'Demographics'

- Patient Status Active
- RACGP Status Active

Still in the inclusion filters, navigate to the 'Diagnosis tab'

Under 'Active Diagnosis' select 'Active' and give it a tick.

Still in the inclusion filters, navigate to the 'Diagnosis tab'

And either select a diagnosis under 'Chronic Disease Category' and give it a tick