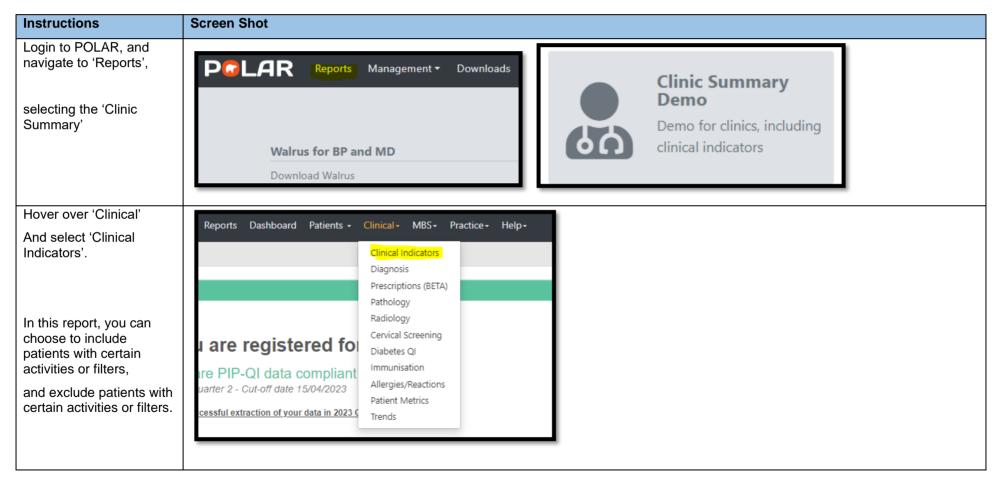

## **POLAR WALKTHROUGH**

## Identifying RACGP and practice active patients with a certain diagnosis An Australian Government Initiative who have had a certain vaccine.

This activity guides practices to identify RACGP and practice active patients who have a certain diagnosis, and have had a certain vaccine.