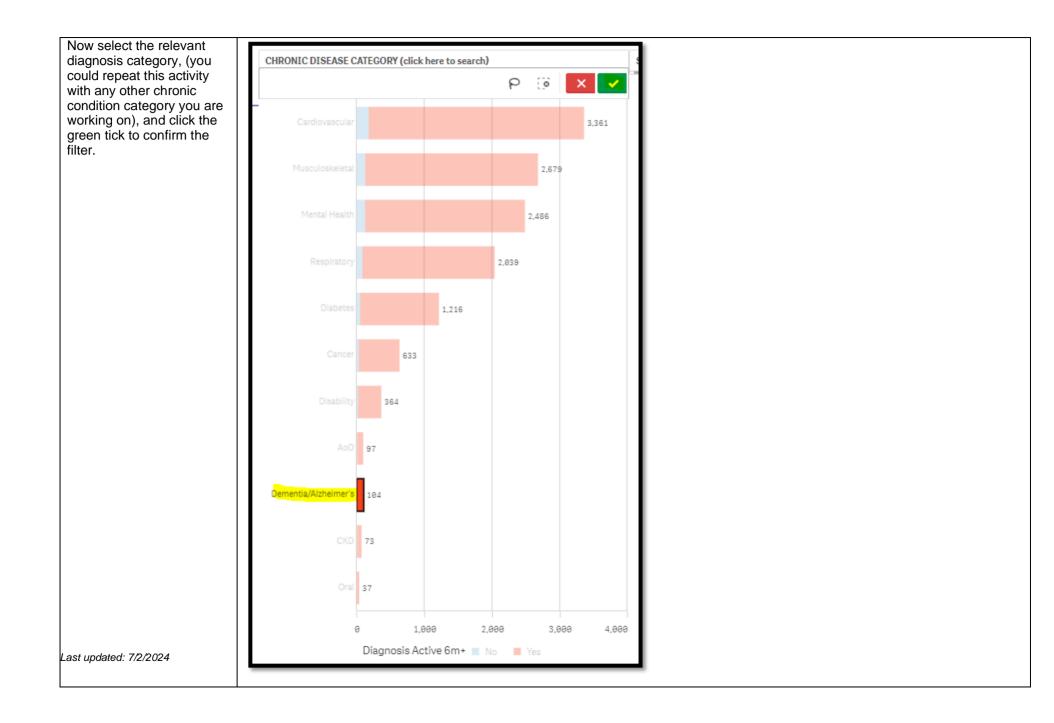

| To only include ACTIVE<br>diagnosis', use the filters<br>on the left hand side of the                                                                   | FILTERS                                                | Excluded nationts are those defined by t |                |
|---------------------------------------------------------------------------------------------------------------------------------------------------------|--------------------------------------------------------|------------------------------------------|----------------|
| screen, drop down<br>'Diagnosis', click on                                                                                                              | Patient                                                |                                          | from the       |
| 'Diagnosis Active', select<br>'Active' and give it a green<br>tick.                                                                                     | Activity                                               | This Q Search in listbox Active          | dicators       |
|                                                                                                                                                         | Provider •                                             | Inactive                                 |                |
|                                                                                                                                                         | Diagnosis                                              | Pa                                       |                |
|                                                                                                                                                         | Diagnosis Active                                       | Ac                                       |                |
|                                                                                                                                                         | Patient Active Diagnosis Count                         | Pro                                      | •              |
|                                                                                                                                                         | Select date range 🔻                                    | Dia                                      | -              |
|                                                                                                                                                         | Medications                                            | Diagnosis Active                         |                |
|                                                                                                                                                         |                                                        |                                          |                |
| You can confirm your filters have been added, by                                                                                                        |                                                        |                                          |                |
| checking the filter bar<br>across the top of the page                                                                                                   |                                                        | ary – Diagnosis Reports Dasht            | poard Patients |
| <ul> <li>you should see three<br/>filters (Patient Status<br/>Active, Chronic Disease/s<br/>selected e.g. Cancer, and<br/>Diagnosis active,)</li> </ul> | Image: Second status   Image: Second status     Active | ChronicDisease O Diagnosis Active        |                |