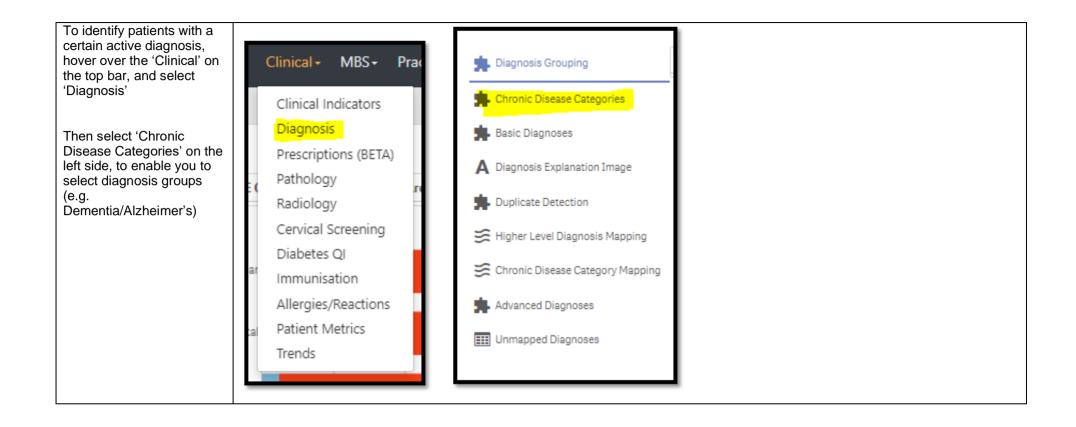

| To only include ACTIVE<br>diagnosis', use the filters<br>on the left hand side of the                                                                   | FILTERS                                                | Excluded nationts are those defined by t |                |
|---------------------------------------------------------------------------------------------------------------------------------------------------------|--------------------------------------------------------|------------------------------------------|----------------|
| screen, drop down<br>'Diagnosis', click on                                                                                                              | Patient                                                |                                          | from the       |
| 'Diagnosis Active', select<br>'Active' and give it a green<br>tick.                                                                                     | Activity                                               | This Q Search in listbox Active          | dicators       |
|                                                                                                                                                         | Provider •                                             | Inactive                                 |                |
|                                                                                                                                                         | Diagnosis                                              | Pa                                       |                |
|                                                                                                                                                         | Diagnosis Active                                       | Ac                                       |                |
|                                                                                                                                                         | Patient Active Diagnosis Count                         | Pro                                      | •              |
|                                                                                                                                                         | Select date range 🔻                                    | Dia                                      | -              |
|                                                                                                                                                         | Medications                                            | Diagnosis Active                         |                |
|                                                                                                                                                         |                                                        |                                          |                |
| You can confirm your filters have been added, by                                                                                                        |                                                        |                                          |                |
| checking the filter bar<br>across the top of the page                                                                                                   |                                                        | ary – Diagnosis Reports Dasht            | poard Patients |
| <ul> <li>you should see three<br/>filters (Patient Status<br/>Active, Chronic Disease/s<br/>selected e.g. Cancer, and<br/>Diagnosis active,)</li> </ul> | Image: Second status   Image: Second status     Active | ChronicDisease O Diagnosis Active        |                |