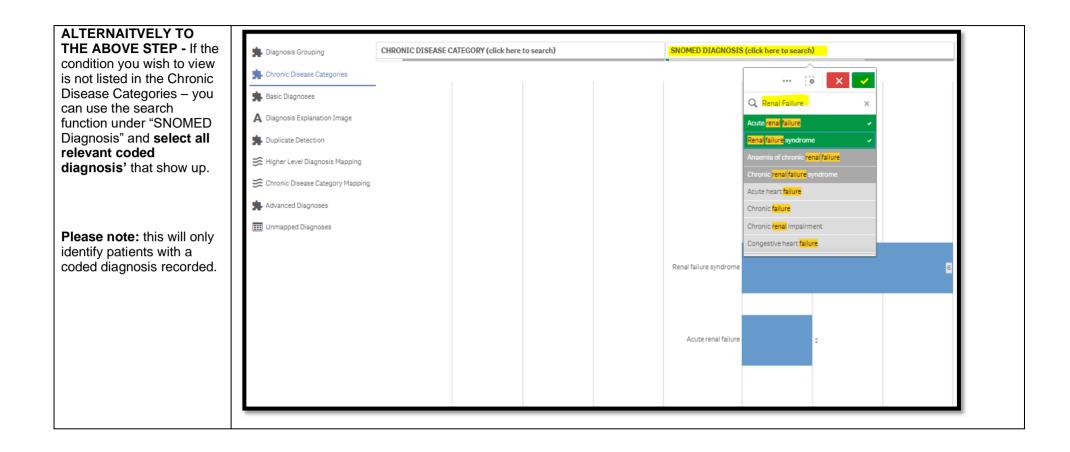

| To only include ACTIVE<br>diagnosis', use the filters<br>on the left hand side of the                                                                   | FILTERS                                                | Excluded nationts are those defined by t |                |
|---------------------------------------------------------------------------------------------------------------------------------------------------------|--------------------------------------------------------|------------------------------------------|----------------|
| screen, drop down<br>'Diagnosis', click on                                                                                                              | Patient                                                |                                          | from the       |
| 'Diagnosis Active', select<br>'Active' and give it a green<br>tick.                                                                                     | Activity                                               | This Q Search in listbox Active          | dicators       |
|                                                                                                                                                         | Provider •                                             | Inactive                                 |                |
|                                                                                                                                                         | Diagnosis                                              | Pa                                       |                |
|                                                                                                                                                         | Diagnosis Active                                       | Ac                                       |                |
|                                                                                                                                                         | Patient Active Diagnosis Count                         | Pro                                      | •              |
|                                                                                                                                                         | Select date range 🔻                                    | Dia                                      | -              |
|                                                                                                                                                         | Medications                                            | Diagnosis Active                         |                |
|                                                                                                                                                         |                                                        |                                          |                |
| You can confirm your filters have been added, by                                                                                                        |                                                        |                                          |                |
| checking the filter bar<br>across the top of the page                                                                                                   |                                                        | ary – Diagnosis Reports Dasht            | poard Patients |
| <ul> <li>you should see three<br/>filters (Patient Status<br/>Active, Chronic Disease/s<br/>selected e.g. Cancer, and<br/>Diagnosis active,)</li> </ul> | Image: Second status   Image: Second status     Active | ChronicDisease O Diagnosis Active        |                |