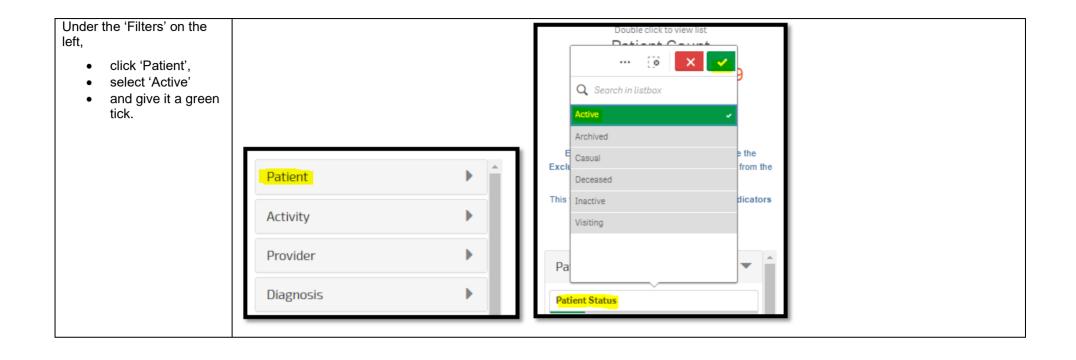

| To only include ACTIVE<br>diagnosis', use the filters<br>on the left hand side of the                                                                   | FILTERS                                                | Excluded nationts are those defined by t |                |
|---------------------------------------------------------------------------------------------------------------------------------------------------------|--------------------------------------------------------|------------------------------------------|----------------|
| screen, drop down<br>'Diagnosis', click on                                                                                                              | Patient                                                |                                          | from the       |
| 'Diagnosis Active', select<br>'Active' and give it a green<br>tick.                                                                                     | Activity                                               | This Q Search in listbox Active          | dicators       |
|                                                                                                                                                         | Provider •                                             | Inactive                                 |                |
|                                                                                                                                                         | Diagnosis                                              | Pa                                       |                |
|                                                                                                                                                         | Diagnosis Active                                       | Ac                                       |                |
|                                                                                                                                                         | Patient Active Diagnosis Count                         | Pro                                      | •              |
|                                                                                                                                                         | Select date range 🔻                                    | Dia                                      | -              |
|                                                                                                                                                         | Medications                                            | Diagnosis Active                         |                |
|                                                                                                                                                         |                                                        |                                          |                |
| You can confirm your filters have been added, by                                                                                                        |                                                        |                                          |                |
| checking the filter bar<br>across the top of the page                                                                                                   |                                                        | ary – Diagnosis Reports Dasht            | poard Patients |
| <ul> <li>you should see three<br/>filters (Patient Status<br/>Active, Chronic Disease/s<br/>selected e.g. Cancer, and<br/>Diagnosis active,)</li> </ul> | Image: Second status   Image: Second status     Active | ChronicDisease O Diagnosis Active        |                |