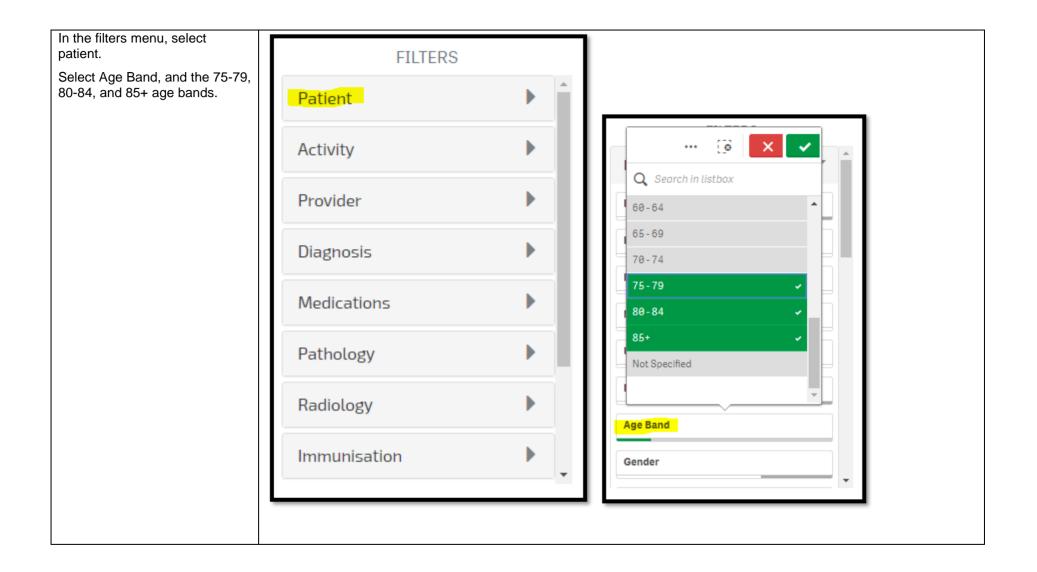

## View patients aged 75 and over with existing chronic conditions

This activity guides practices to identify patients based on the number of chronic co-morbidities they have.

| Instructions                                                                    | Screen Shot                                                                                                                |                                                                                                     |
|---------------------------------------------------------------------------------|----------------------------------------------------------------------------------------------------------------------------|-----------------------------------------------------------------------------------------------------|
| Login to POLAR, and navigate<br>to 'Reports',<br>selecting the 'Clinic Summary' | Walrus for BP and MD         Download Walrus                                                                               | Clinic Summary<br>Demo<br>Demo for clinics, including<br>clinical indicators                        |
| Select RACGP & Practice<br>Active Patients.                                     | Practice - Help -          Location         Location       Latest Compliance Date         ⊘       Polar         02/04/2023 | Patient List       Bookmarks-         Image: Selections       Selections         CURRENTLY SELECTED |