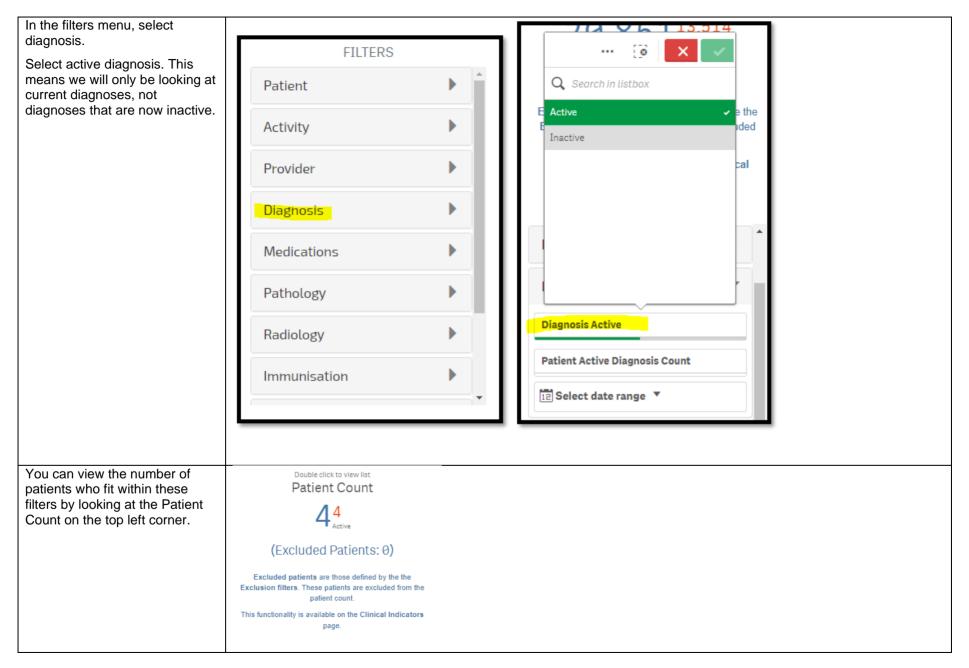

## Using the Diagnosis Grouping

section ( Diagnosis Grouping ) there are a few ways of selecting diagnoses.

The first option is to use diagnosis grouping ( DIAGNOSIS GROUPING (click here to search)). Click on diagnosis grouping and search diagnosis categories such as: