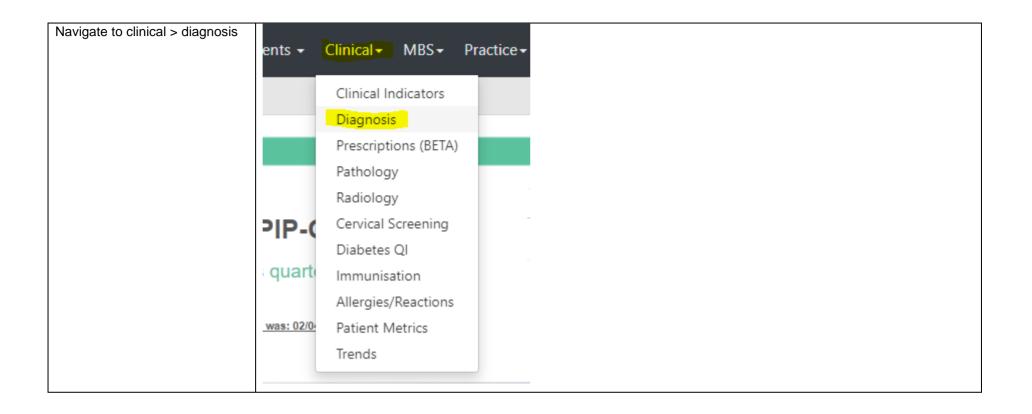

## Using the Diagnosis Grouping

section ( Diagnosis Grouping ) there are a few ways of selecting diagnoses.

The first option is to use diagnosis grouping ( DIAGNOSIS GROUPING (click here to search)). Click on diagnosis grouping and search diagnosis categories such as: