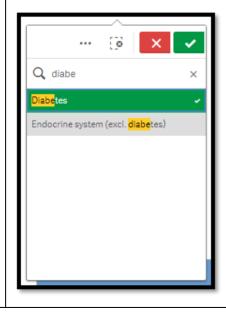

|                                                                                             | SNOMED DIAGN          | DSIS (click here to search)     |                                     |
|---------------------------------------------------------------------------------------------|-----------------------|---------------------------------|-------------------------------------|
| The other option is to use<br>SNOMED* diagnosis. Click on<br>SNOMED diagnosis and search    | Hypertensive disor    | ··· ( × < 2,985                 |                                     |
| specific diagnoses such as                                                                  | Hypercholesterolae    | Q Search in listbox             | Q diab ×                            |
| <ul> <li>Diabetes mellitus type 2</li> <li>COPD</li> </ul>                                  | Osteoporos            | 24 hour blood pressure          | At risk of diabetes mellitus        |
| <ul> <li>Ischaemic heart disease</li> <li>Arthritis</li> <li>Depression</li> </ul>          | Osteoarthrit          | 24 hr blood pressure monitoring | Diabetes (cycle of care) monitoring |
|                                                                                             | Gastroesophageal r    | Abdominal aortic aneurysm       |                                     |
|                                                                                             | Diabetes mellitus ty  |                                 | Diabetes insipidus                  |
|                                                                                             | Hyperlipidaem         |                                 | Diabetes mellitus screening         |
| *SNOMED is a clinical                                                                       | Urinary tract infecti |                                 | Diabetes mellitus type 1            |
| terminology. It standardises<br>clinical phrases entered into<br>electronic health records. |                       | Abdominal colic                 | Diabetes mellitus type 2 🗸          |
|                                                                                             | Ischaemic heart dis   | Abdominal discomfort            |                                     |
|                                                                                             | Depressio             | Abdominal distension            | Diabetes mellitus(unknown type)     |
|                                                                                             | Insomn                | a 461                           | Diabetes Related Disorder           |
|                                                                                             |                       |                                 |                                     |
|                                                                                             |                       |                                 |                                     |
|                                                                                             |                       |                                 |                                     |